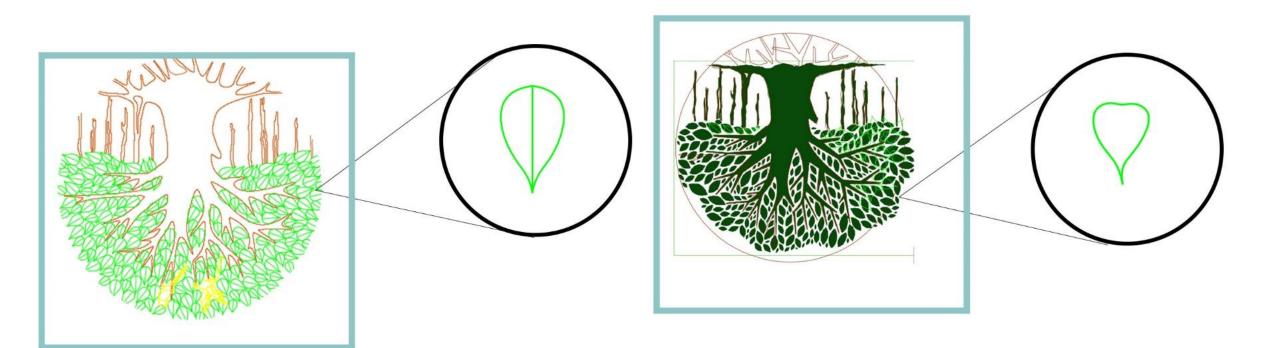

#### **DESIGN EVOLUTION** (The Practice)

STEP 2- PATTERN IN LEAVES AND BRANCHES

STEP 3- DESIGN EVOLUTION IN THE LEAF'S FORM