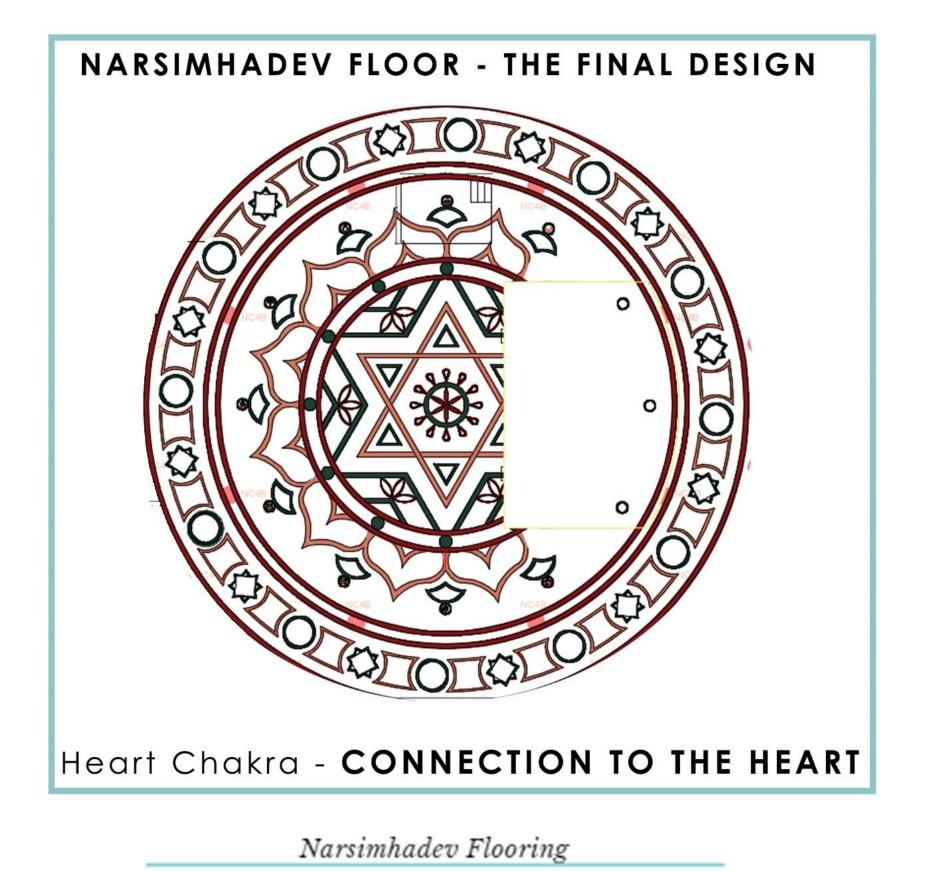

#### THE INVERTED TREE

Main Temple Flooring

#### **DESIGN TO PERFECTION**

(The Process)

Golden ratio, Fibonacci sequence - GROWTH

Sudarshan Chakra - PROTECTION

Golden ratio, Fibonacci sequence - THRIVE

Pralhad Maharaja's Tests- PERSEVERANCE